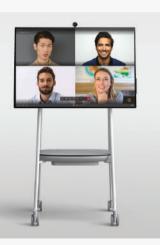

## Exclusive Savings on Surface Hub 2S

## For a limited time, Microsoft Corporation and Minburn Technology Group are offering up to a 15% discount on Surface Hub 2S 50" and 85"

- Surface Hub 2S is the most innovative collaboration and meetings room device with premium hardware features, design and quality that surface is known for.
- Late this Fall, Surface Hub 2S will join the Microsoft Teams Rooms family, becoming the first touch–enabled board running Teams Rooms on Windows. This collaboration upgrade enables persistent chat, remote management and Whiteboard addons that enable customer, patient, and student information sharing.
- Hospitals, Casinos, and Schools can leverage this device for Conference Rooms, Patient data display, Presentations, and Trainings.

Surface Hub 2S All-in-one collaboration

Surface Hub 2S - 55"

Microsoft Surface